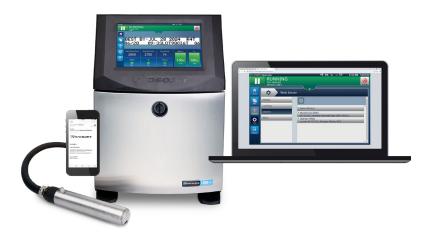

# Introducing the 1580 + Driving printer improvement during everyday operation

After more than 40 years of excellence in the continuous inkjet (CIJ) coding industry, Videojet introduces the new 1580 + CIJ printer that delivers uptime peace of mind, assesses printer consumption, and offers guidance to ensure error-proof operation. The 1580 + takes the 1580 you know and love to the next level with built-in connectivity for Industry 4.0.

# Future-proofed for Industry 4.0

Designed to deliver all the connectivity you need, the 1580 + is ready to meet modern printing challenges, and whatever the future needs of Industry 4.0 are likely to demand. Built-in Wi-Fi provides an easy and secure way to wirelessly communicate, while webserver capability and automated troubleshooting make remote operation simple.

# Connectivity Ready -

Videojet printers offer a suite of connectivity solutions that can help minimize IT workload, reduce the cost required to connect equipment to your network, and improve the mobility of your printer.