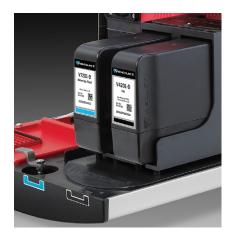

#### No mess, no waste, no mistake Smart Cartridge<sup>™</sup> system

The patented cartridge design offers additional protection against leakage during transport and handling. A full range of eco-friendly inks and specialty fluids are available for the 1580 + CIJ printer.

## SmartCell™ maintenance made simple

Simplify routine maintenance with color-coded, easy-to-replace Videojet SmartCell<sup>™</sup> components. The user-changeable parts require annual replacement, or when the printer reaches 5,000 hours, whichever comes first.