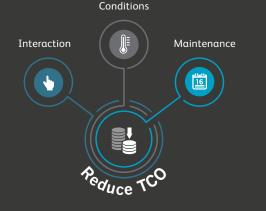

# Reduce your total cost of ownership (TCO) with Videojet OPTIMiZE

With Videojet OPTIMiZE, the 1580 + CIJ printer can assess printer efficiency and provide suggestions to improve the following:

- Operator interaction with the printer
- Environmental conditions surrounding the printer
- Printer maintenance

# Achieve peak performance with the Videojet 1580 + CIJ printer