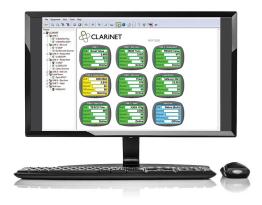

## **CLARISUITE**<sup>®</sup>

Videojet's solution for centralized message management and printing control, CLARiSUITE® is a fully integrated solution linking on-product coding to a centralized message database.