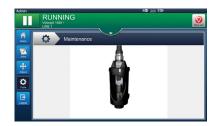

The 1580 + comes with built-in Wi-Fi to minimize IT workload, reduce the cost of connecting equipment to your network, and improve your printer's mobility.

The Videojet **SIMPLICITY™** user interface reduces operator printer interactions, eliminating potential user errors through an intuitive, tablet-inspired touchscreen display.

#### Simple Usability

- Eliminate potential user errors through a Videojet SIMPLICiTY<sup>™</sup> interface that greatly reduces printer interactions
- Easy to operate tablet-inspired 10" touchscreen display that is intuitive to you
- Customize interfaces with built-in wizards, and access guided video tutorials for routine printer tasks

# Experience simple usability with the Videojet SIMPLICiTY™ interface

The Videojet SIMPLICiTY interface significantly reduces operator printer interactions. The intuitive interface is easy to learn without additional training. Step-by-step videos are available to guide operators through routine tasks.