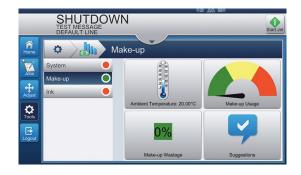

#### 0

Monitor your 1580 + CIJ printer performance

Receive expert diagnostics, analytics and on-screen guides to help you correct printer problems that can adversely impact line productivity.

Receive minimum 8 hours of additional run time with reserve make-up tank

> Prevent downtime with an additional, built-in make-up reserve tank that protects production under normal operating conditions. The make-up reserve tank will continue to run for a minimum 8 hours, even after the fluid cartridge is empty, providing you with ample notice to replace it.

## Videojet OPTIMiZE

Videojet OPTIMiZE software makes it easy to understand your printer's performance. Increase uptime and improve total cost of ownership with guidance based on your printer's operations, such as maintenance needs and environmental conditions.