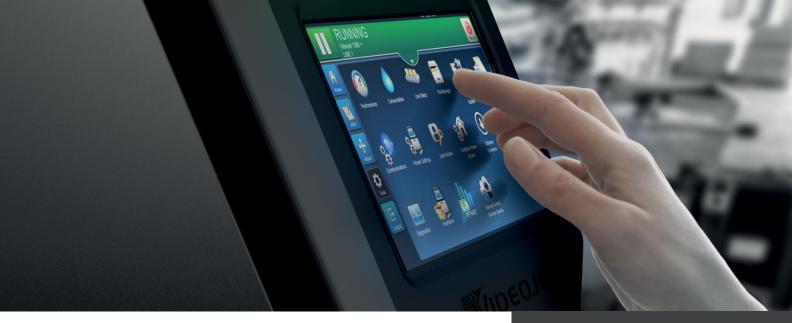

# Experience simple usability with the Videojet SIMPLICiTY™ interface

The Videojet SIMPLICiTY interface significantly reduces operator printer interactions. The intuitive interface is easy to learn without additional training. Step-by-step videos are available to guide operators through routine tasks.

#### Code Assurance out of the box

Our SIMPLICiTY<sup>™</sup> user interface guides you every step of the way, with error-proofing rules that define editable fields, permissible data types, date range restrictions and more, greatly reducing printer interactions and potential user errors.

## Wizards are here to guide you

Built-in wizards help you customize your interface so operators only see the options they need.

Videojet LifeCycle Advantage™

Maximize your line throughput and production quality with Videojet LifeCycle Advantage™