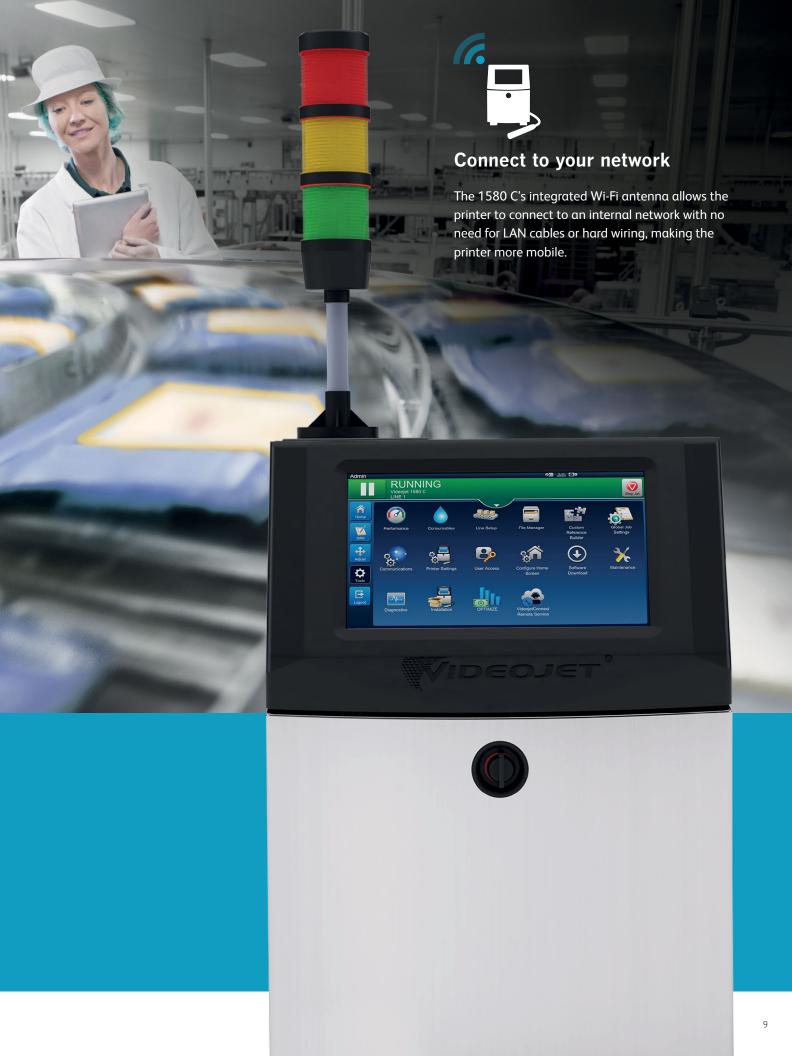

## Future-proofed for Industry 4.0

Designed to deliver all the connectivity you need, the 1580 C is ready to meet modern printing challenges, and whatever the future needs of Industry 4.0 are likely to demand. Built-in Wi-Fi provides an easy and secure way to wirelessly communicate, while webserver capability and automated troubleshooting make remote operation simple.