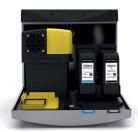

### Avoid the normal challenges of contrast inks

The 1580 C patented cartridge design helps to reduce common faults. It alleviates ink pigments settling in the cartridge and blocking the orifice, which can result in printhead clogging.

### **Optimized inks**

With a new formula that reduces the settling rate, our soft-pigmented inks have been designed to deliver more uptime, with stable and consistent contrast over time.

#### **Easier recirculation**

The conical mixer tank is designed to reduce pigment settling. Its shape makes it easier to continuously recirculate the pigment within the ink.