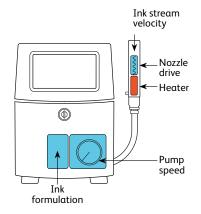

### **Optimized inks**

With a new formula that reduces the settling rate, our soft-pigmented inks have been designed to deliver more uptime, with stable and consistent contrast over time.

#### **Easier recirculation**

The conical mixer tank is designed to reduce pigment settling. Its shape makes it easier to continuously recirculate the pigment within the ink.

### **Dynamic Calibration**

Videojet Dynamic Calibration automatically maintains superior print quality, for optimum uptime under changing environmental conditions.