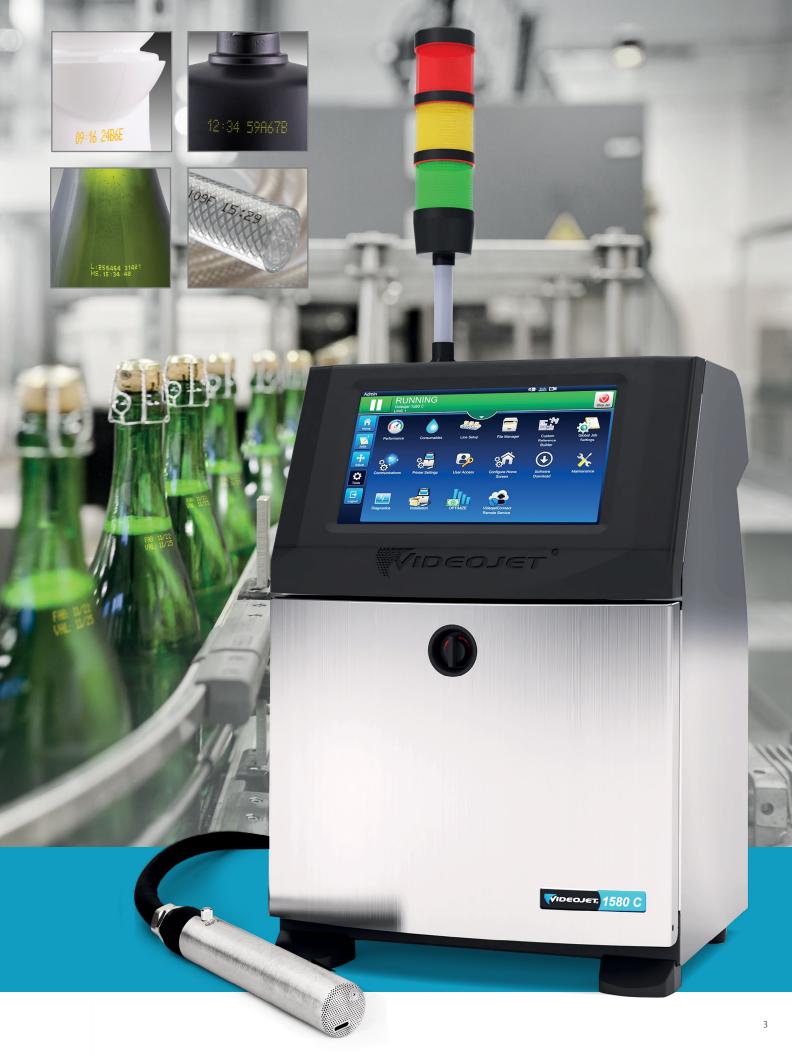

# The contrast printer that performs and behaves like a dye-based printer

The 1580 C delivers industry-first performance using soft-pigmented contrast inks, providing superior uptime and enabling you to achieve your marking and coding objectives today, and as they evolve. Innovations in hydraulics, printhead, and cartridge designs bring running time and maintenance intervals to the same level as a standard continuous inkjet (CIJ) printer. Based on the tried and trusted Videojet 1580 inkjet printer platform, the 1580 C offers similar features and design.

# A contrast printer that's easy to maintain

The 1580 C is one of the simplest CIJ printers to operate and maintain. It is designed to reduce and simplify cleaning intervals, so your operators can stay focused on production.

#### Code Assurance out of the box

Our SIMPLICITY™ user interface guides you every step of the way, with error-proofing rules that define editable fields, permissible data types, date range restrictions and more, greatly reducing printer interactions and potential user errors.

### Monitor key printer elements

With our Videojet OPTIMiZE tool, the 1580 C can assess a variety of printer parameters, helping you manage ink and make-up usage, calculate future fluids forecast, and determine power wastage.

## Future-proofed for Industry 4.0

Designed to deliver all the connectivity you need, the 1580 C is ready to meet modern printing challenges, and whatever the future needs of Industry 4.0 are likely to demand. Built-in Wi-Fi provides an easy and secure way to wirelessly communicate, while webserver capability and automated troubleshooting make remote operation simple.