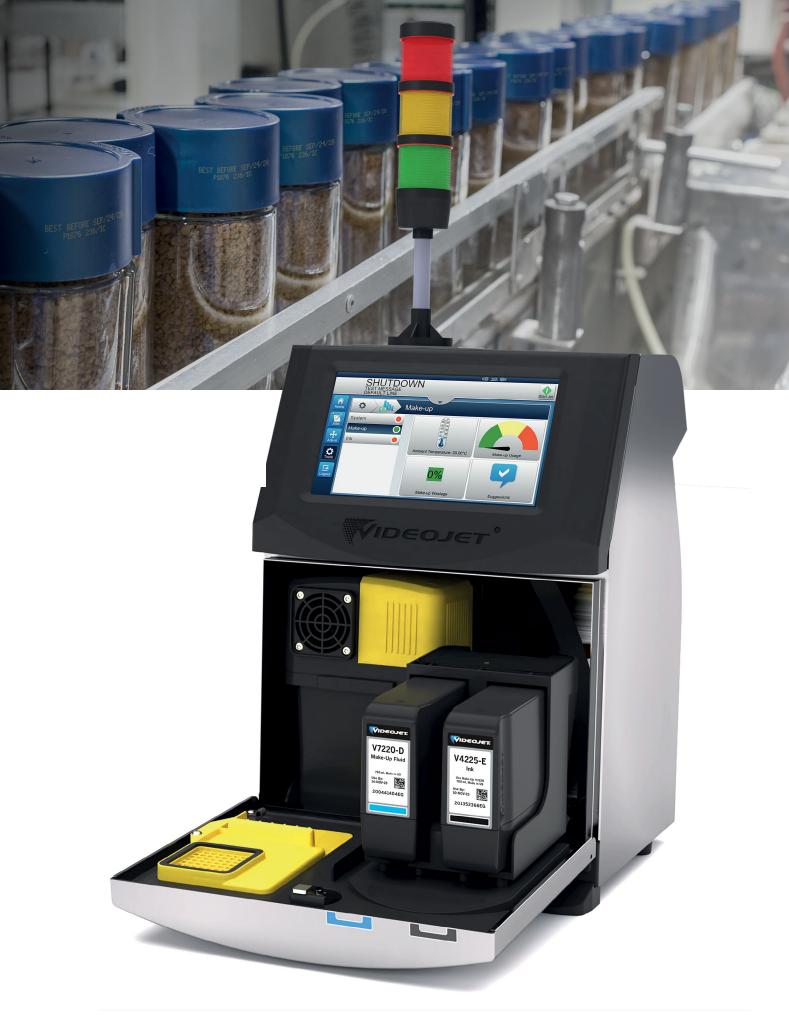

# The contrast printer that performs and behaves like a dye-based printer

The 1580 C delivers industry-first performance using soft-pigmented contrast inks, providing superior uptime and enabling you to achieve your marking and coding objectives today, and as they evolve. Innovations in hydraulics, printhead, and cartridge designs bring running time and maintenance intervals to the same level as a standard continuous inkjet (CIJ) printer. Based on the tried and trusted Videojet 1580 inkjet printer platform, the 1580 C offers similar features and design.

### Avoid the normal challenges of contrast inks

The 1580 C patented cartridge design helps to reduce common faults. It alleviates ink pigments settling in the cartridge and blocking the orifice, which can result in printhead clogging.

### Improved stability, quality, and maintenance time

A new design helps ensure the printhead stays clean longer, reducing production downtime and allowing for a longer time between cleanings. The smooth nozzle deck limits ink adhesion, for easier cleaning.

### **Optimized inks**

With a new formula that reduces the settling rate, our soft-pigmented inks have been designed to deliver more uptime, with stable and consistent contrast over time.

#### **Easier recirculation**

The conical mixer tank is designed to reduce pigment settling. Its shape makes it easier to continuously recirculate the pigment within the ink.

### Monitor key printer elements

With our Videojet OPTIMiZE tool, the 1580 C can assess a variety of printer parameters, helping you manage ink and make-up usage, calculate future fluids forecast, and determine power wastage.