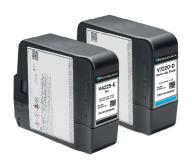

### Avoid the normal challenges of contrast inks

The 1580 C patented cartridge design helps to reduce common faults. It alleviates ink pigments settling in the cartridge and blocking the orifice, which can result in printhead clogging.

### Improved stability, quality, and maintenance time

A new design helps ensure the printhead stays clean longer, reducing production downtime and allowing for a longer time between cleanings. The smooth nozzle deck limits ink adhesion, for easier cleaning.