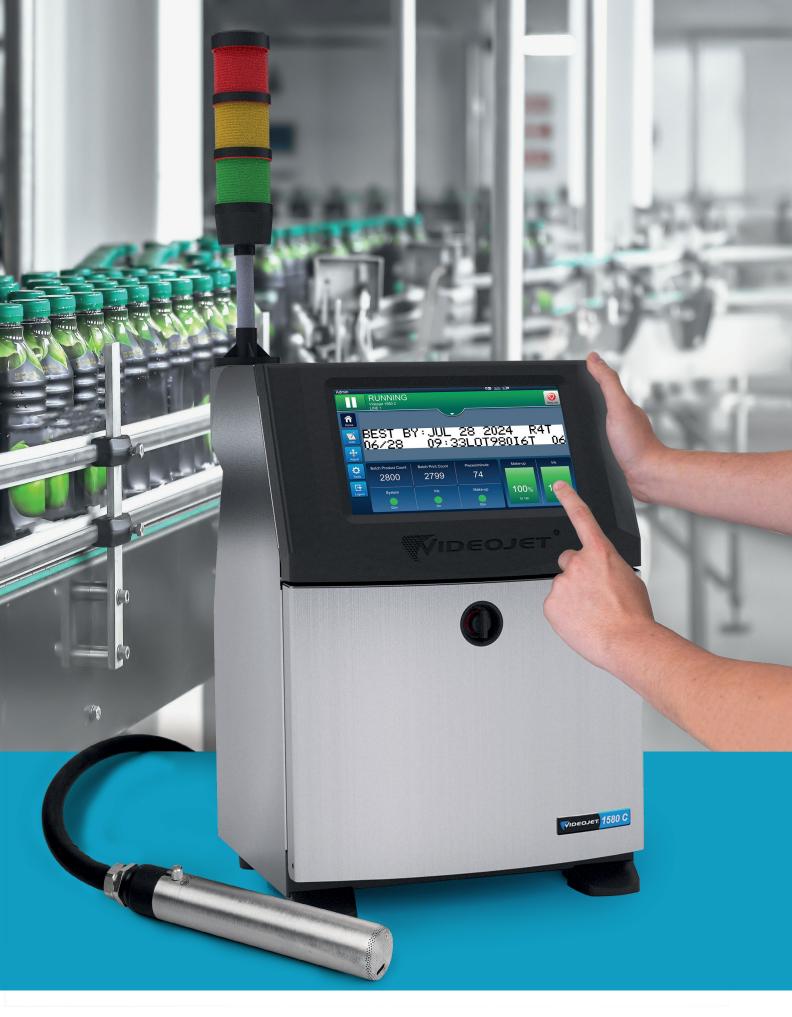

# The contrast printer that performs and behaves like a dye-based printer

The 1580 C delivers industry-first performance using soft-pigmented contrast inks, providing superior uptime and enabling you to achieve your marking and coding objectives today, and as they evolve. Innovations in hydraulics, printhead, and cartridge designs bring running time and maintenance intervals to the same level as a standard continuous inkjet (CIJ) printer. Based on the tried and trusted Videojet 1580 inkjet printer platform, the 1580 C offers similar features and design.

# A contrast printer that's easy to maintain

The 1580 C is one of the simplest CIJ printers to operate and maintain. It is designed to reduce and simplify cleaning intervals, so your operators can stay focused on production.

#### Code Assurance out of the box

Our SIMPLICITY™ user interface guides you every step of the way, with error-proofing rules that define editable fields, permissible data types, date range restrictions and more, greatly reducing printer interactions and potential user errors.