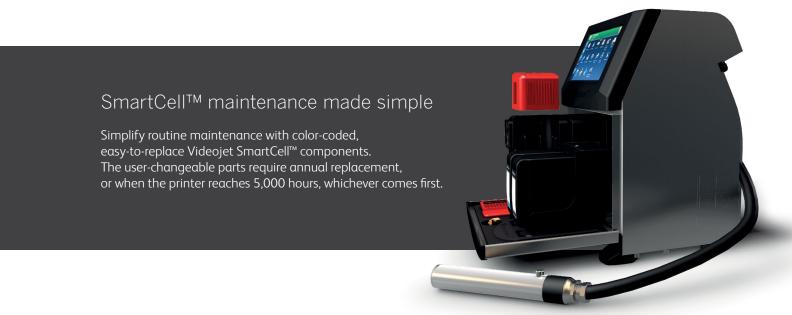

Videojet SmartCell™ components are quick and easily replaced within minutes, giving you maximum line productivity without additional downtime.

Available with optional VideojetConnect<sup>™</sup> Remote Service, the 1580 + CIJ printer allows your team to access Videojet experts to help improve productivity and troubleshoot potential issues more quickly. (Subject to availability in your country)

Replace components easily and reliably

The 1580 + CIJ printer is designed for quick and easy parts replacement on a predictable schedule. Components can be replaced within minutes, offering you the simplest part replacement on the market.