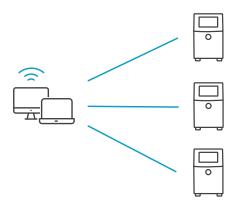

#### Remote interface control

Webserver capability allows customers to access printers via supported web browsers on host computers. Up to five web server sessions are allowed for each printer.

# Connectivity Ready

Videojet printers offer a suite of connectivity solutions that can help minimize IT workload, reduce the cost required to connect equipment to your network, and improve the mobility of your printer.