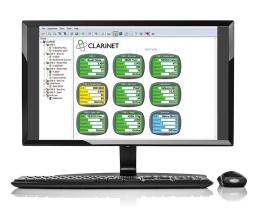

#### Videojet OPTIMiZE

Videojet OPTIMiZE software makes it easy to understand your printer's performance. Increase uptime and improve total cost of ownership with guidance based on your printer's operations, such as maintenance needs and environmental conditions.

#### CLARISUITF®

Videojet's solution for centralized message management and printing control, CLARiSUITE® is a fully integrated solution linking on-product coding to a centralized message database.