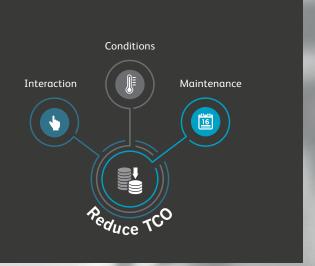

### Reduce your total cost of ownership (TCO) with Videojet OPTIMiZE

With Videojet OPTIMiZE, the 1580 + CIJ printer can assess printer efficiency and provide suggestions to improve the following:

- Operator interaction with the printer
- Environmental conditions surrounding the printer
- Printer maintenance

#### Videojet OPTIMiZE

Videojet OPTIMiZE software makes it easy to understand your printer's performance. Increase uptime and improve total cost of ownership with guidance based on your printer's operations, such as maintenance needs and environmental conditions.