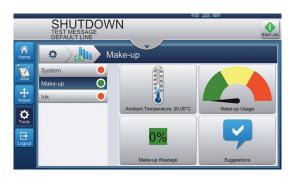

Prevent downtime with an additional, built-in make-up reserve tank that protects production under normal operating conditions. The make-up reserve tank will continue to run for a minimum 8 hours, even after the fluid cartridge is empty, providing you with ample notice to replace it.

#### Videojet OPTIMiZE

Videojet OPTIMiZE software makes it easy to understand your printer's performance. Increase uptime and improve total cost of ownership with guidance based on your printer's operations, such as maintenance needs and environmental conditions.