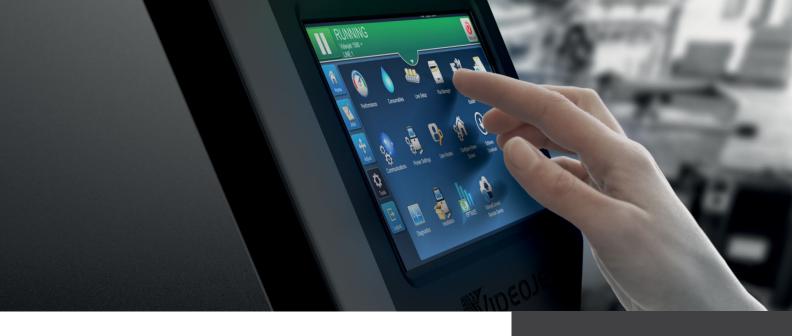

The 1580 + comes with built-in Wi-Fi to minimize IT workload, reduce the cost of connecting equipment to your network, and improve your printer's mobility.

The Videojet **SIMPLICITY™** user interface reduces operator printer interactions, eliminating potential user errors through an intuitive, tablet-inspired touchscreen display.

## Experience simple usability with the Videojet SIMPLICiTY<sup>TM</sup> interface

The Videojet SIMPLICiTY interface significantly reduces operator printer interactions. The intuitive interface is easy to learn without additional training. Step-by-step videos are available to guide operators through routine tasks.