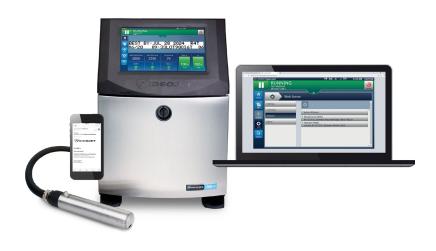

## **Industry 4.0**

Designed to deliver all the connectivity you need, the 1580 + is ready to meet modern printing challenges, and whatever the future needs of Industry 4.0 are likely to demand. Built-in Wi-Fi provides an easy and secure way to wirelessly communicate, while webserver capability and automated troubleshooting make remote operation simple.

# Connectivity Ready

Videojet printers offer a suite of connectivity solutions that can help minimize IT workload, reduce the cost required to connect equipment to your network, and improve the mobility of your printer.