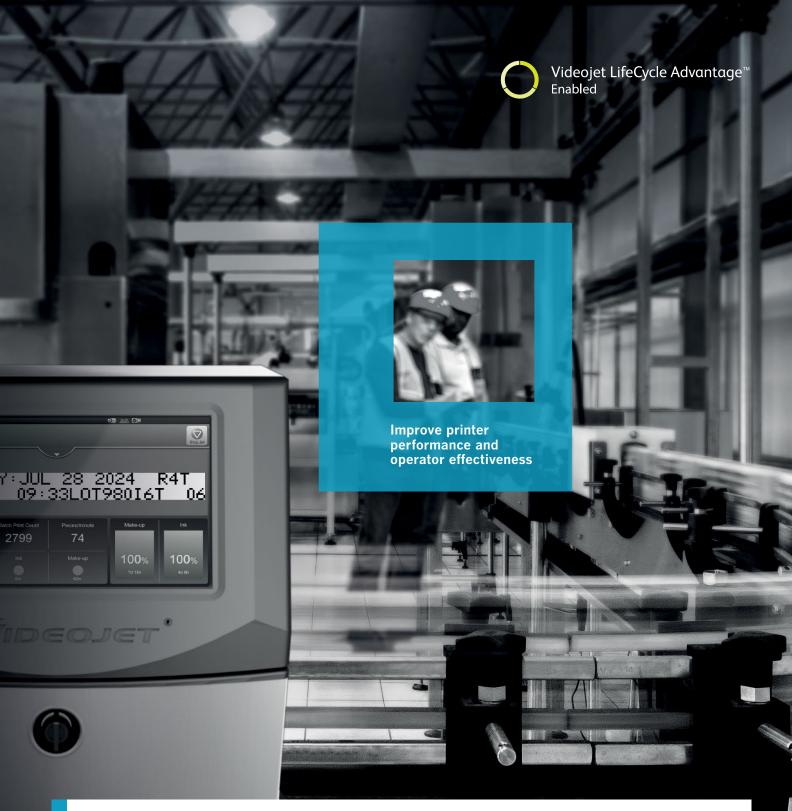

# Maximize your line throughput and production quality with Videojet LifeCycle Advantage™

The Videojet 1580 + leverages advanced analytics, remote connectivity, and the largest service footprint in the industry to maintain our uptime commitment, improve operations over time, and help you recover in minutes from unplanned interruptions.

#### Maintain

the optimal performance of your printer

#### Recover

from faults rapidly and maintain your productivity

#### **Improve**

the capability and utilization of your printer over time